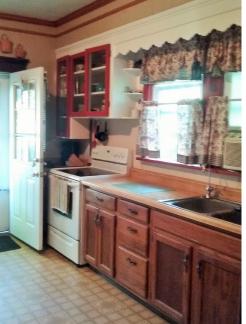

247 MAPLE ST. W, HARTVILLE, OH 44632

Directions: Take SR 619 east of SR 43 to address. Watch for KIKO signs.

Information is believed to be accurate but not guaranteed

Clean 2-story century home with large front porch & rear patio. 3 bedrooms upstairs w/ nice full bath. Eat-in kitchen, living room, family room, possible fourth bedroom, & full bath complete main level. Full basement w/ gas FA furnace. Home is approx. 2,330 SF. Taxes are \$1,183.10 per half year. Quaint detached carriage garage, nice parking area, and privacy fencing. Lake schools.