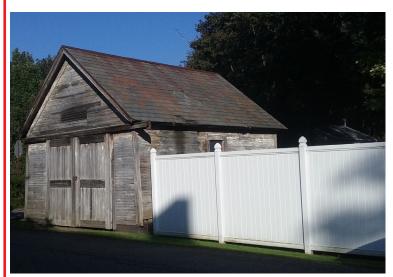

247 MAPLE ST. W, HARTVILLE, OH 44632

Directions: Take SR 619 east of SR 43 to address. Watch for KIKO signs.

Information is believed to be accurate but not guaranteed

Clean 2-story century home with large front porch & rear patio. 3 bedrooms upstairs w/ nice full bath. Eat-in kitchen, living room, family room, possible fourth bedroom, & full bath complete main level. Full basement w/ gas FA furnace. Home is approx. 2,330 SF. Taxes are \$1,183.10 per half year. Quaint detached carriage garage, nice parking area, and privacy fencing. Lake schools.