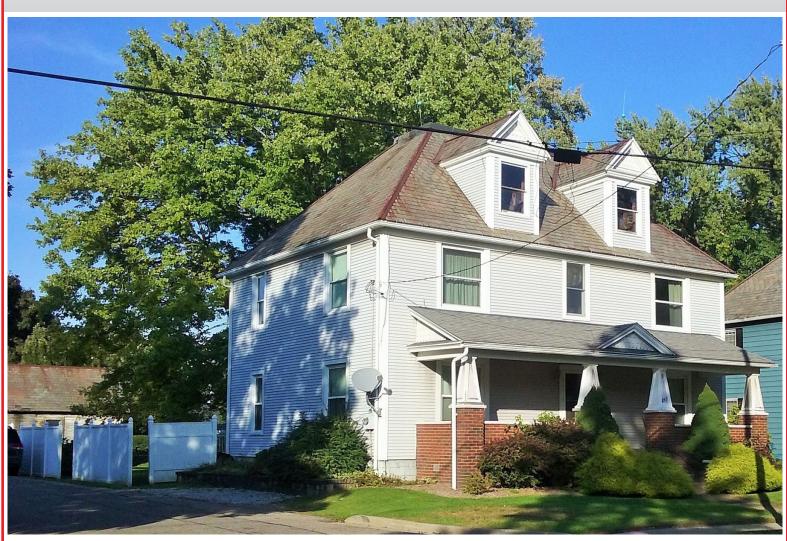

## **Ideal Starter Or Investment Home**

2-STORY COUNTRY HOME - NICE CORNER LOT

Detached Garage - 3 Bedrooms - 2 Full Baths - Hartville, OH - Lake Local Schools

Absolute auction, all sells to the highest bidder on location:

247 MAPLE ST. W, HARTVILLE, OH 44632

Directions: Take SR 619 east of SR 43 to address. Watch for KIKO signs.

Information is believed to be accurate but not guaranteed

Clean 2-story century home with large front porch & rear patio. 3 bedrooms upstairs w/ nice full bath. Eat-in kitchen, living room, family room, possible fourth bedroom, & full bath complete main level. Full basement w/ gas FA furnace. Home is approx. 2,330 SF. Taxes are \$1,183.10 per half year. Quaint detached carriage garage, nice parking area, and privacy fencing. Lake schools.