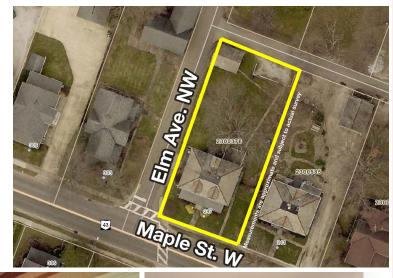

## **Ideal Starter Or Investment Home**

2-STORY COUNTRY HOME - NICE CORNER LOT

Detached Garage - 3 Bedrooms - 2 Full Baths - Hartville, OH - Lake Local Schools

Absolute auction, all sells to the highest bidder on location:

247 MAPLE ST. W, HARTVILLE, OH 44632

Directions: Take SR 619 east of SR 43 to address. Watch for KIKO signs.

Information is believed to be accurate but not guaranteed

Clean 2-story century home with large front porch & rear patio. 3 bedrooms upstairs w/ nice full bath. Eat-in kitchen, living room, family room, possible fourth bedroom, & full bath complete main level. Full basement w/ gas FA furnace. Home is approx. 2,330 SF. Taxes are \$1,183.10 per half year. Quaint detached carriage garage, nice parking area, and privacy fencing. Lake schools.